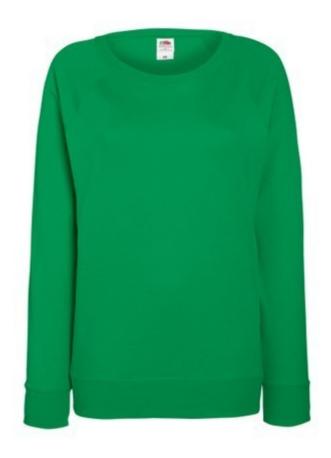

#### **Colors**

Fruit of the Loom, Ladies Raglan Sweat, women's classic sweatshirt, kelly green, 2XL. Classic women's sweatshirt, slightly waist-high, 80% cotton and 20% polyester, 240gm / m2 cotton. Sweatshirt with light collar and ruffles on sleeves and end of sweatshirt. Branding: DTG, screen printing, flex, flock